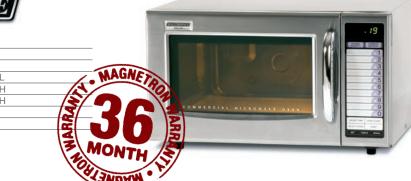

## Professional quality at affordable prices

With a proven track record, the **MW1200** is the fast and efficient choice all small and medium sized catering needs.

A 1200 Watt medium duty CMWO housed in a robust stainless steel shell. The simple to use touch panel provides up to 20 pre stored menus, a double quantity key and variable power settings with up to 5 stages of cooking.

| OUTPUT POWER             | 1200W             |
|--------------------------|-------------------|
| LOADING                  | 1.65kW            |
| INTERIOR/EXTERIOR FINISH | STAINLESS STEEL   |
| OUTER DIMENSIONS (MM)    | 520 W 406 D 309 H |
| CAVITY DIMENSIONS (MM)   | 351 W 372 D 211 H |
| POWER LEVELS             | 11                |
| WEIGHT                   | 18KG              |
|                          |                   |